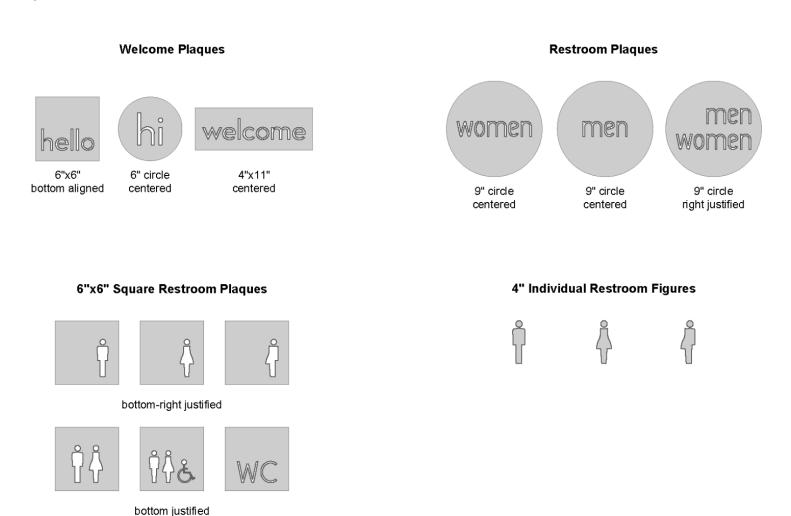

## **Welcome and Restroom Sign Design Options**

Plaque characters and figures are stencil cut from a solid aluminum plate, leaving a void. Stencil cut letters have internal islands with ½ inch solid bridges. Plaques are best for viewing at close range. Individual figures are precision cut from ½ inch solid recycled aluminum and come in two pieces.