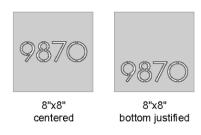

## **Plaque Design Options**

Characters are stencil cut from a solid aluminum plate, leaving a void. Stencil cut numbers & letters have internal islands with ½ inch solid bridges. Refer to the <u>Plaque Visibility</u> guide for character height and recommended viewing distances. Custom shapes, sizes, orientation, text justification, and additional font styles available upon request. Plaques are best for viewing at close range.

## Round