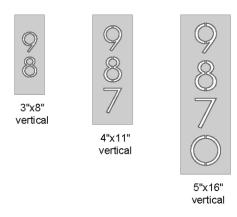

## **Plaque Design Options**

Characters are stencil cut from a solid aluminum plate, leaving a void. Stencil cut numbers & letters have internal islands with ½ inch solid bridges. Refer to the <u>Plaque Visibility</u> guide for character height and recommended viewing distances. Custom shapes, sizes, orientation, text justification, and additional font styles available upon request. Plaques are best for viewing at close range.

## Rectangular