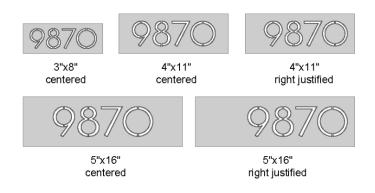

## **Plaque Design Options**

Characters are stencil cut from a solid aluminum plate, leaving a void. Stencil cut numbers & letters have internal islands with ½ inch solid bridges. Refer to the <u>Plaque Visibility</u> guide for character height and recommended viewing distances. Custom shapes, sizes, orientation, text justification, and additional font styles available upon request. Plaques are best for viewing at close range.

## Rectangular