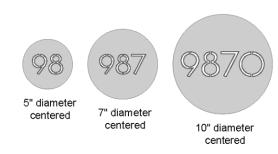

## **Plaque Design Options**

Characters are stencil cut from a solid aluminum plate, leaving a void. Stencil cut numbers & letters have internal islands with ½ inch solid bridges. Refer to the <u>Plaque Visibility</u> guide for character height and recommended viewing distances. Custom shapes, sizes, orientation, text justification, and additional font styles available upon request. Plaques are best for viewing at close range.

## Round